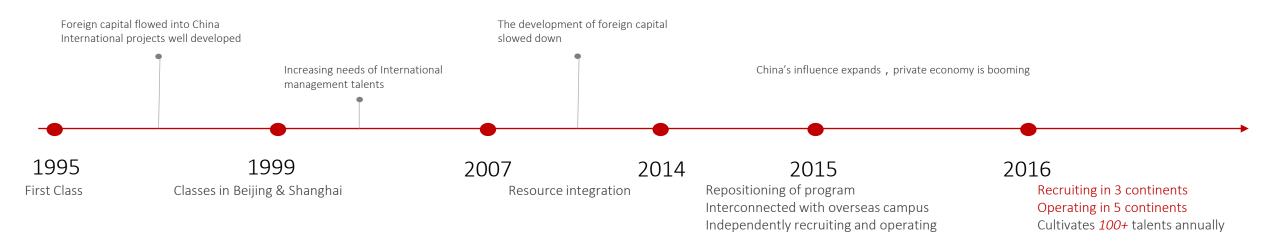

#### **CEIBS Global Executive MBA Programme**

- **1**st English EMBA program in mainland China
- Grown together with the Chinese economy
- *2,000+* Alumni

| S    | ingle | Module Track     | Double Module Track      |
|------|-------|------------------|--------------------------|
| 2019 | Nov   | Shanghai 8 days  | Shanghai 8 days Nov 2019 |
|      | Dec   | Shanghai 4 days  | Accra 9 days Jan         |
| 2020 | Feb   | Shanghai 4 days  |                          |
|      | Mar   | Barcelona 5 days | Barcelona 9 days Mar     |
|      | Apr   | Shanghai 4 days  |                          |
|      | May   | Shanghai 4 days  | Shanghai 4 days 2020     |
|      | Jun   | Shanghai 6 days  | Shanghai 6 days          |
|      | Jul   | Shanghai 4 days  |                          |
|      | Aug   | Zurich 5 days    | Zurich 9 days Aug        |
|      | Sep   |                  | Sep                      |
|      |       | Local and Global | Local and Global         |
| 2021 | May   | Electives        | Electives May 2021       |
|      | Jun   | Shanghai 7 days  | Shanghai 7 days Jun      |