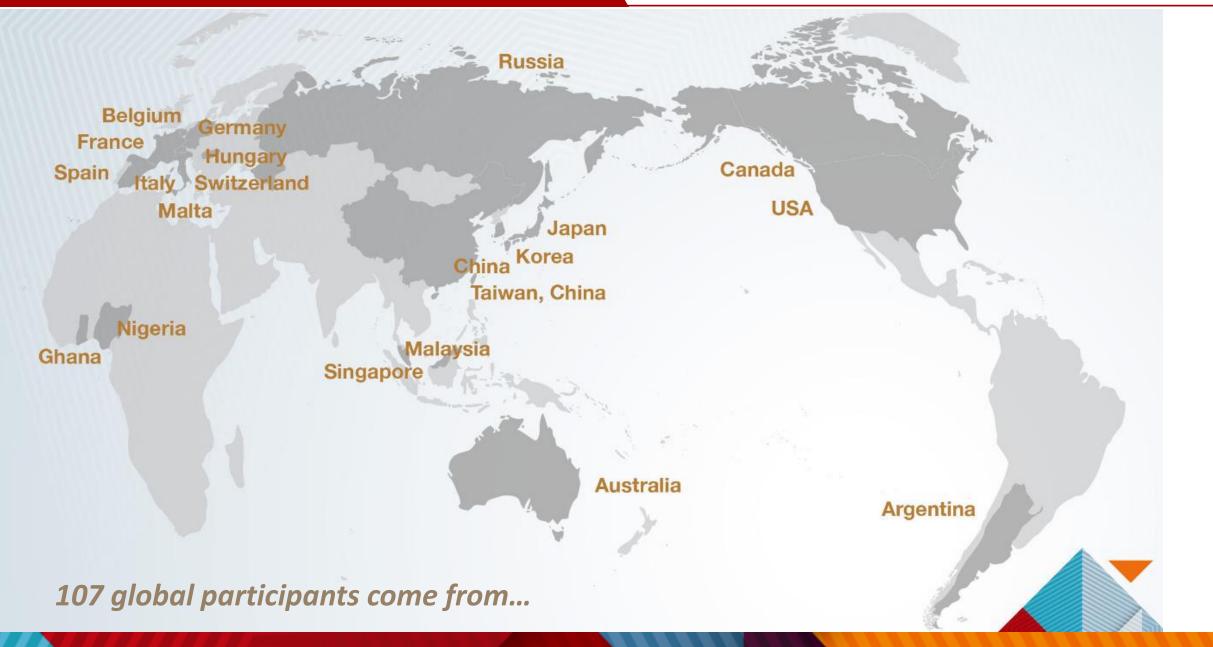

| Nationality | Count | Percentage |
|-------------|-------|------------|
| Canada      | 2     | 3.5%       |
| China       | 32    | 56.1%      |
| France      | 4     | 7.0%       |
| Germany     | 3     | 5.3%       |
| Hungary     | 1     | 1.8%       |
| Italy       | 2     | 3.5%       |
| Japan       | 1     | 1.8%       |
| Korea       | 3     | 5.3%       |
| Malaysia    | 2     | 3.5%       |
| Singapore   | 1     | 1.8%       |
| Spain       | 1     | 1.8%       |
| USA         | 5     | 8.8%       |

| Nationality   | Count | Percentage |
|---------------|-------|------------|
| Argentina     | 1     | 2.0%       |
| Australia     | 1     | 2.0%       |
| Belgium       | 1     | 2.0%       |
| China         | 25    | 50.0%      |
| France        | 1     | 2.0%       |
| Germany       | 2     | 4.0%       |
| Ghana         | 3     | 6.0%       |
| Hungary       | 1     | 2.0%       |
| Italy         | 1     | 2.0%       |
| Korea         | 1     | 2.0%       |
| Malta         | 1     | 2.0%       |
| Nigeria       | 6     | 12.0%      |
| Russia        | 1     | 2.0%       |
| Singapore     | 1     | 2.0%       |
| Switzerland   | 1     | 2.0%       |
| Taiwan, China | 2     | 4.0%       |
| USA           | 1     | 2.0%       |