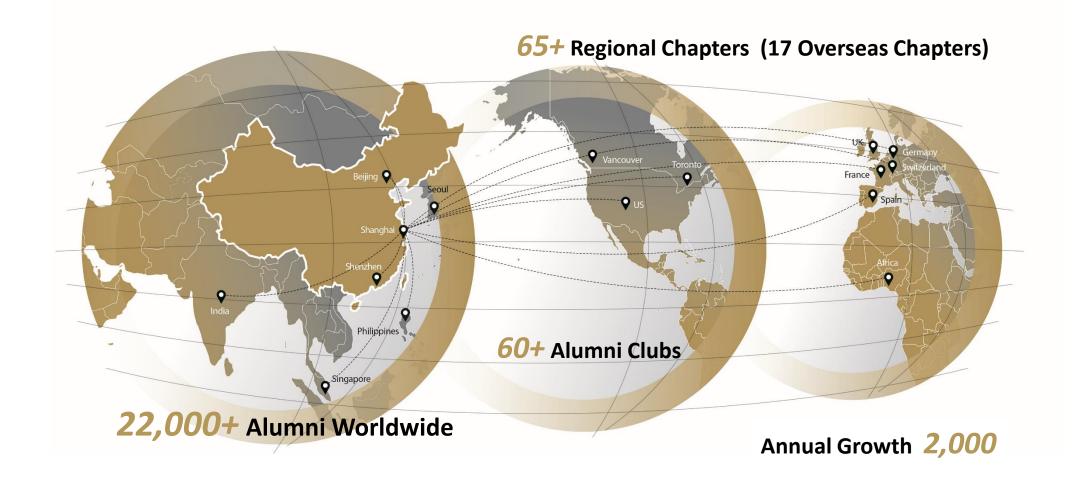

.0%       |
| Korea         | 1     | 2.0%       |
| Malta         | 1     | 2.0%       |
| Nigeria       | 6     | 12.0%      |
| Russia        | 1     | 2.0%       |
| Singapore     | 1     | 2.0%       |
| Switzerland   | 1     | 2.0%       |
| Taiwan, China | 2     | 4.0%       |
| USA           | 1     | 2.0%       |





### You Are Here to Learn



#### Lifelong Community Platform

- Alumni activities
- $\rightarrow$  Annual Reunions
- $\rightarrow$  Local Chapter's activities
- ightarrow 1+1 Activities

#### **Business Platform**

- International Forum & Seminars
- Company Visits

#### **Networking Platform**

- EMBA study tour activities
- Global module
  networking

#### **Career Platform**

- Career Support
- Mentoring Programme
- Job Posting



### **Global Alumni Network**