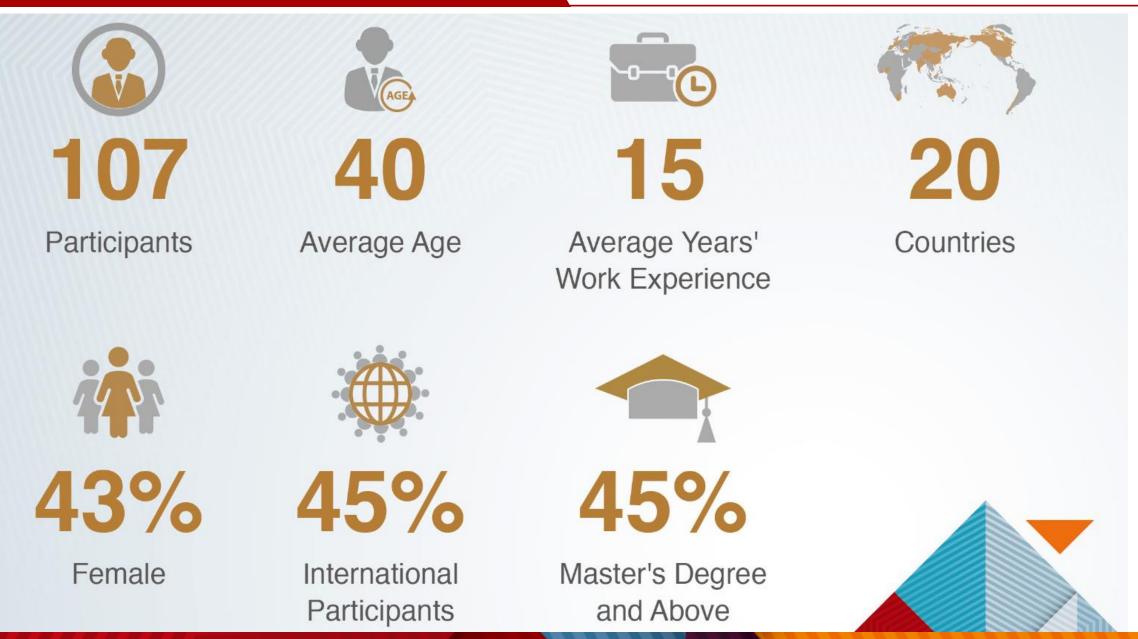

#### **2019 Class Profile**

### **2019 Class Profile**

### 2019 GEMBA Admission Findings – SMT & DMT

| Single Modul | e Track                        | Double Module Track |     |
|--------------|--------------------------------|---------------------|-----|
| 57           | Senior Exe                     | cutives             | 50  |
| 39           | Average age                    |                     | 40  |
| 14           | Average years' work experience |                     | 16  |
| 10           | Average years' mg              | mt experience       | 11  |
| 44%          | International p                | articipants         | 46% |
| 40%          | Fema                           | le                  | 46% |
| 53%          | Master's degre                 | e or above          | 36% |
| 12           | Nationa                        | ality               | 17  |