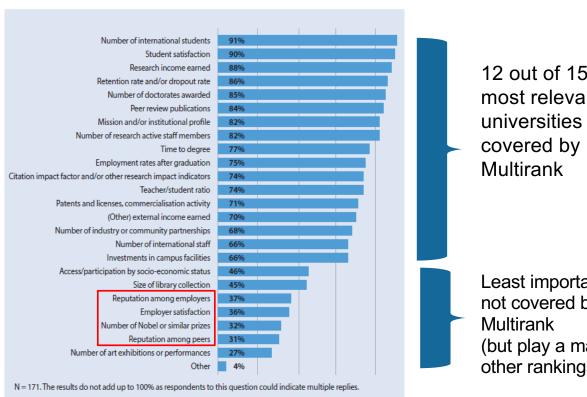

12 out of 15 items most relevant to universities are covered by U-

Least important items not covered by U-(but play a major role in other rankings)