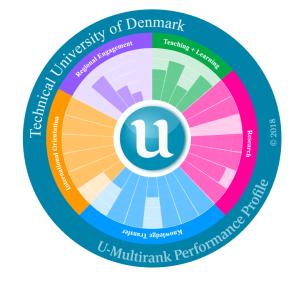

# U-Multirank offers benchmarking to inform institutional strategies

| 2014                       | 2019                         |
|----------------------------|------------------------------|
| 850 universities covered   | 1,711 universities covered   |
| 70 countries included      | 96 countries included        |
| 4 subject areas covered    | 24 subject areas covered     |
| >1,000 departments         | >5,000 departments           |
| > 5,000 study programmes   | >12,500 study programmes     |
| >60,000 students responses | >100,000 students responsesd |

### **Facts & Figures:**

U-Multirank is more than just the 'Top 100-200' research universities

Not limited to international research universities

Diversity of HEIs

No league table

Ranking into 5 categories ('A' to 'E')

No composite score, no weights on indicators

Multi-dimensional ranking