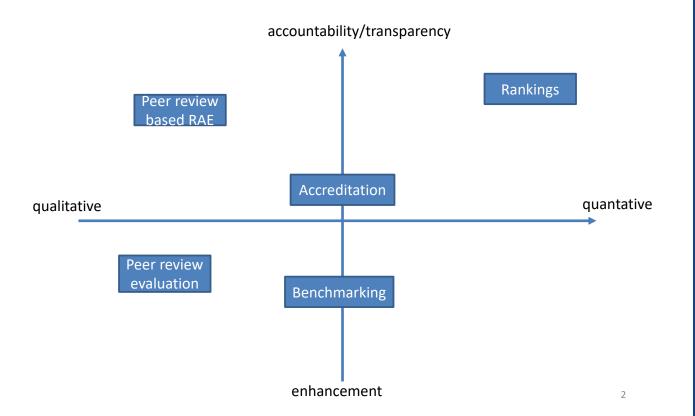

### Ranking and other instruments of comparison / assessment

Rankings cannot
provide causal
analysis; they can help
to ask the right
questions, but cannot
give (all) answers

According to an EUA Survey among its member universities, 2014: