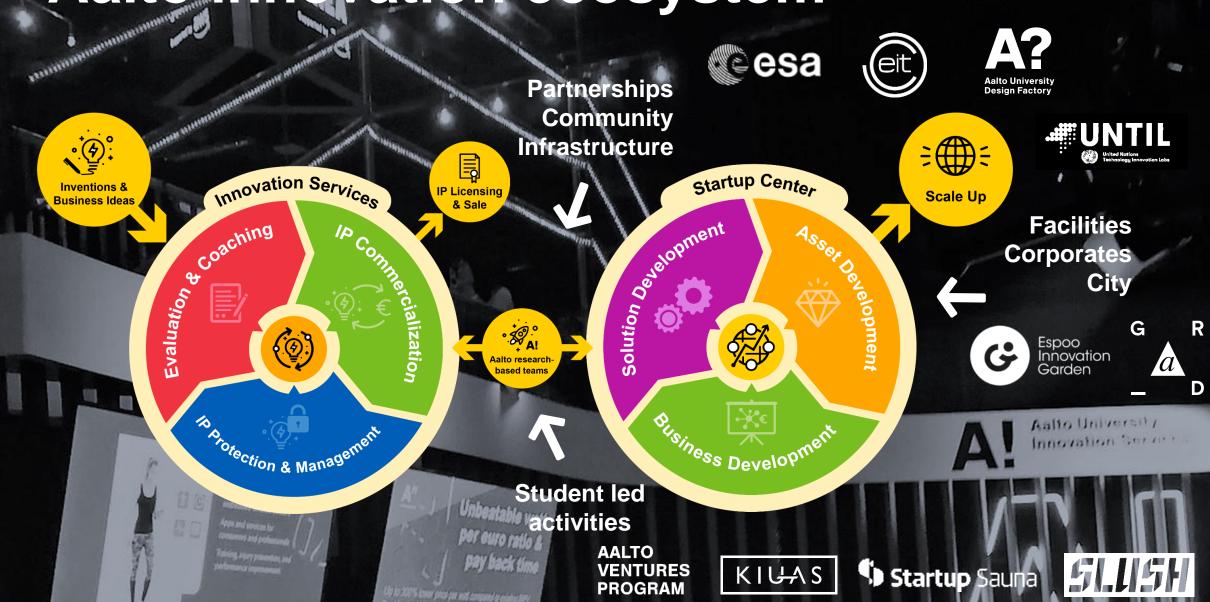

# Aalto innovation ecosystem

#### **Innovation Services**

- Innovation Services (IS)
   manages commercialization of
   inventions, intellectual property
   and technology transfer at Aalto
   University
- The priority is to convert research results to positive societal impact through commercialization

#### **Innovation Services and Aalto Startup Center**