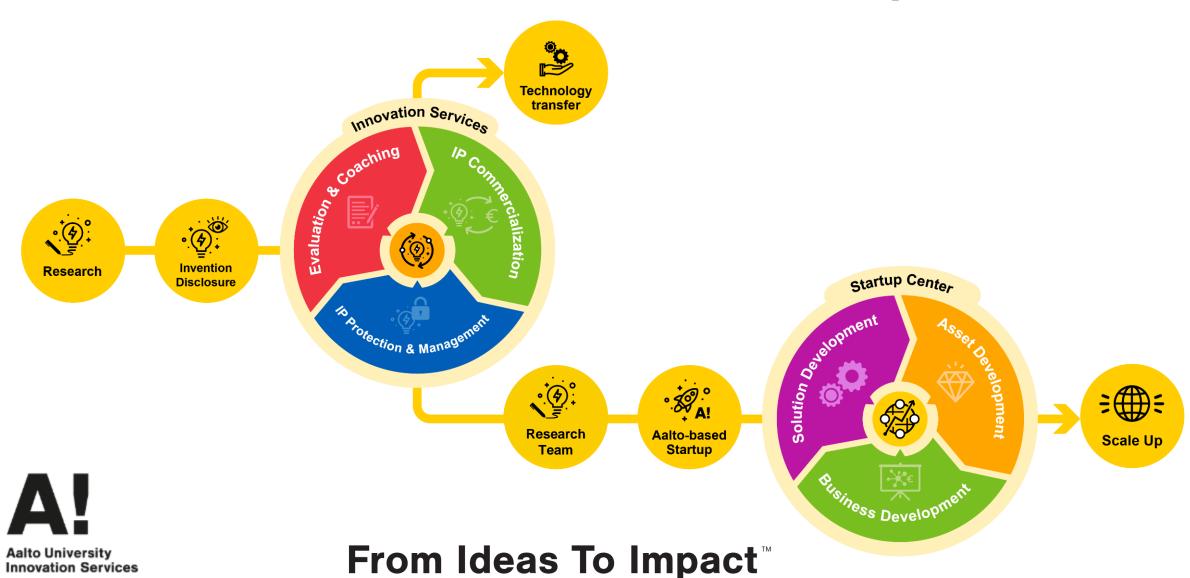

# Aalto innovation ecosystem

# **Technology transfer**

- The aim of Aalto University is to promote the protection and beneficial utilisation of inventions for inventors, the university and society
- Innovation Services manage and implement technology transfer according to the commercialization policy of Aalto University

## Steps for commercialization