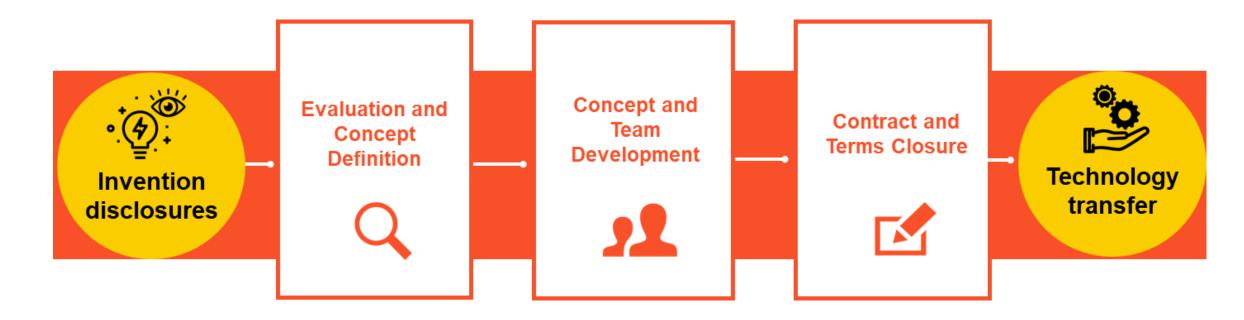

## Steps for commercialization

# **Technology transfer**

- The aim of Aalto University is to promote the protection and beneficial utilisation of inventions for inventors, the university and society
- Innovation Services manage and implement technology transfer according to the commercialization policy of Aalto University