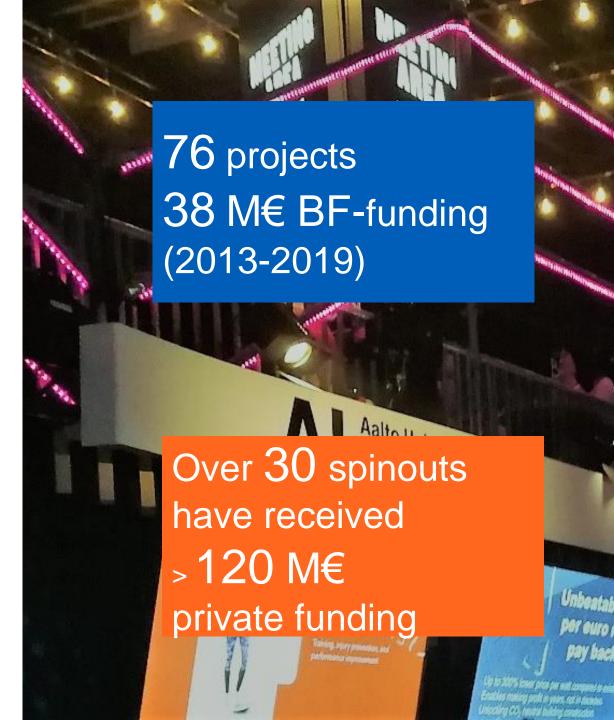

# Successful Business Finland funding (TUTLI)

- Business Finland (BF) provides funding for projects that aims to commercialize a research idea (TUTLI, Tutkimuksesta Liiketoimintaa)
- Innovation Services coach Aalto-based research teams with the application and manage commercialization process in collaboration with the team
- The research teams led by Innovation Services have had a high success rate in receiving funding and commercializing research idea