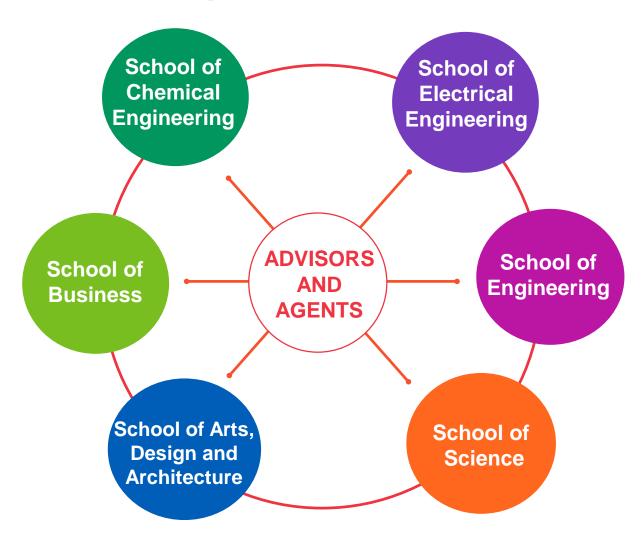

# Innovation advisors and agents

- Innovation advisors and agents operate at school departments
- Innovation advisors evaluate, develop and transfer research results to commercial use in close collaboration with researchers
- Innovation agents support, match, and encourage researchers with their inventions