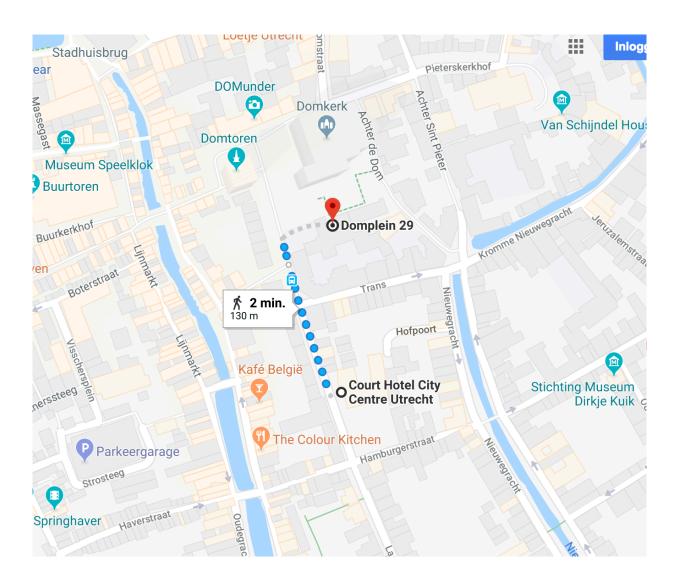

# Directions from the hotels to University Hall

Directions for participants to the University Hall on Sunday:

- . from the Court Hotel: just 200 meters to the University Hall see map 3
- . from the Malie Hotel:
  - \* a 17 minutes walk from the hotel to the University Hall see map 1

## Map 3 - Court Hotel to University Hall - Walking