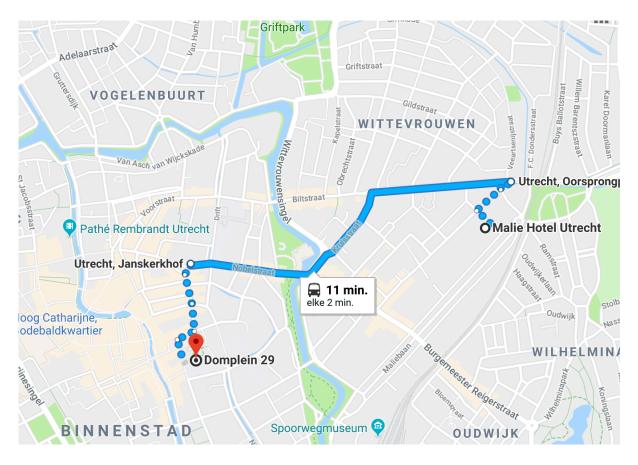

\* by bus is also possible: 3 minutes walk (cross the Biltstraat) to bus stop Oorsprongpark, than take bus 18, 27, 28, 50, 51, 52, 53, 74, 77 or 251 (in the direction of the Central Station), leave the bus at Janskerkhof and walk 4 minutes (see map 2) You can by the U-OV-travel tickets in the bus.

# Map 2 - Malie Hotel to University Hall - bus